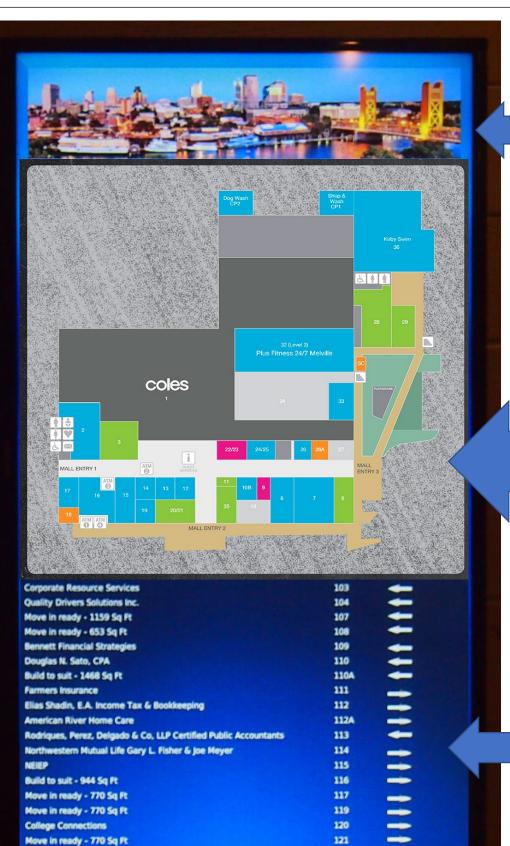

## Example #1. Directory Layout (Map can change)

Separate Custom Graphic OK

Separate Map, PNG file format. <u>We keep a safe</u> <u>zone –make</u> <u>large, we will</u> <u>resize.</u> LobbyPOP Pro swaps this any time tenants change. A "You are Here" icon can be included.

Provide Excel file. We build presentation list for Directory Listings. May have other columns, etc.

lobbypop.

122

**Reliable Association Management** 

## Example #2 – full, background. One per "slide" layout.

Create a single **PNG** background image that matches height and width of display. Top = Title. Section 2 = Map Section 3 = Background Only (List to be placed here. See next example.) Section #4 is optional. All within a 'safe zone" at borders ~ 30 px each edge. LobbyPOP agency team can create all of these parts. You simply supply PNG map.

## Example #3, like above, with tenant list added